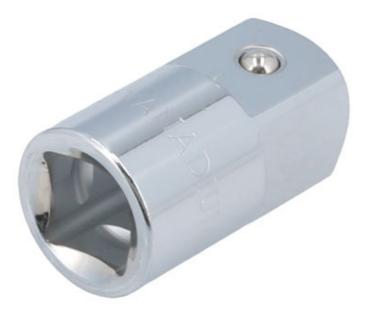

## Socket Adaptor 3/4"D to 1"D

A 3/4"D to 1" step-up adaptor, to enable 1"D sockets and accessories to be driven by 3/4"D ratchets and breaker bars. Manufactured from chrome vanadium steel with a chrome plated mirror finish and featuring a spring-loaded ball bearing socket retainer.

## **Additional Information**

- Step-up: 3/4"D (F) to 1"D (M).
- Manufactured from chrome vanadium (50bv30).
- Chrome plated mirror finish.
- Features a spring-ball socket retainer.
- Also available; 3/4"D universal joint (Part No. 8776), 3/4"D L-Shape socket wrench (8778).