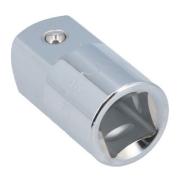

## Socket Adaptor 3/4"D to 1"D

A 3/4"D to 1" step-up adaptor, to enable 1"D sockets and accessories to be driven by 3/4"D ratchets and breaker bars. Manufactured from chrome vanadium steel with a chrome plated mirror finish and featuring a spring-loaded ball bearing socket retainer.

## **Additional Information**

- Step-up: 3/4"D (F) to 1"D (M).
- Manufactured from chrome vanadium (50bv30).
- Chrome plated mirror finish.
- Features a spring-ball socket retainer.
- Also available; 3/4"D universal joint (Part No. 8776), 3/4"D L-Shape socket wrench (8778).